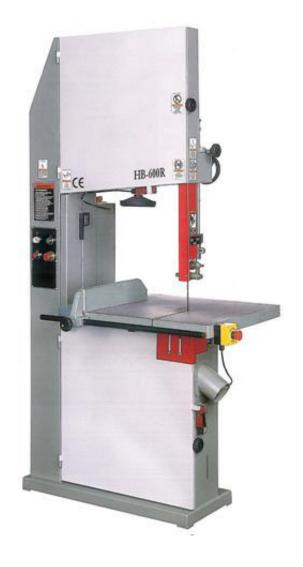

## **HB-600R 24" Vertical Band Saw**

## Features:

- Micro adjustable blade guides.
- Solid cast wheels, with rubber tires.
- Table: Cast iron, precision ground.
- Blade tensioning adjustment hand-wheel.
- See-through window on guard.
- Safety inter-lock on door.
- The foot brake permits shutdown of machining operations.
- Miter gauge.
- Rip Fence.
- 4" Diameter dust exhaust port.

## **Specifications:**

Wheel Diameter: 600mm Wheel Width: 35mm

Motor: 600V, 3 Phase, 60Hz, 3HP

Blade Width: 3/16" – 1"
Blade Length: 174 - 176 inches

Height Under Blade Guide:13.5 inchesThroat:23.25 inchesTable Size:31.5 X 20.5 inchesTable Tilt:Right 45°, Left 5°