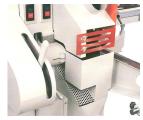

## **Tenon Head**

Both top and bottom tenon heads can be • individually or simultaneously vertically adjusted. Individual cross adjustment in 1" distance. Each tenon head fitted with 2 H.S.S. knives.