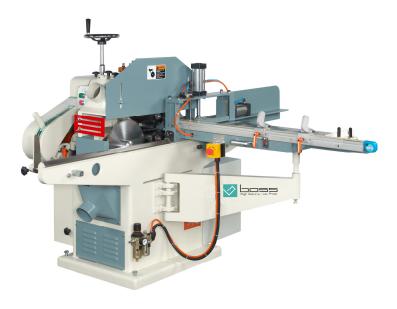

# **Boss ST-152A End Tenoner**

## **Tenon Head**

Both top and bottom tenon heads can be • individually or simultaneously vertically adjusted. Individual cross adjustment in 1" distance. Each tenon head fitted with 2 H.S.S. knives.

## **Cope Head**

For fitting with pattern cutter producing various end patterns. Cope spindle may be vertically or crosswise adjusted.

## Cut Off Saw

The saw mechanism is mounted in front of tenon heads for cutting stock to the desired length. Sawblade may be vertically adjusted. Saw head accepts 12" max blade diameter.

#### Sliding table

Table slides on precision machined "V" • ways, precise sliding accuracy is assured. The bearing support permits for effortless hand moving of table.