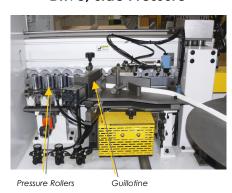

window in safety hood
- Pneumatic gate to prevent feeding panels to close to one another
- Mechanical digital readouts for all adjustments
- European high frequency motors on end trims and milling units
- Top & bottom scraping units, pneumatic blowers, large diameter tracing wheels
- Box to collect PVC shavings
- Buffing units with cloth wheels to clean glue line
- Emergency stop button on out feed end
- CE approved CSA electrical components
- Air regulator, filter, and lubricator
- Machine length 4070mm, weight 1620kg
- Feed speed 12-20m/min
- Extruded aluminum top pressure beam
- Total power requirement 8kw

Machine Dimensions: 4070 x 900 x 1600mm

160" x 36" x 63"

Weight: 1620 kgs



# **BOSS Working Units**

### **Control Panel**



# Coil Feed, Guillotine, Glue Drive, Side Pressure



#### **End Trim**



**Top & Bottom Milling** 



Scrapers



**Buffers** 



Heated In-feed Fence, Pneumatic Gap Control



**Electrical Control Panel**