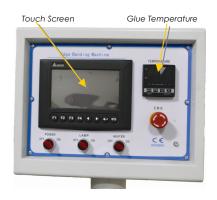

### **Control Panel**

#### Features:

- Touch screen control panel
- Heated in-feed fence
- Glue Pot "Easy Clean" Teflon coated
- Coil Feed
- Pneumatic Guillotine
- Four pneumatic side pressure rollers
- End trimming station, pneumatic angel adjustment,
   2 motors (German made linear guide ways)
- Pneumatic switch to change angle
- Top & bottom milling units tillable to 45 deg
- Fluorescent light inside safety hood
- Feed jog button for easy set up
- Pneumatic shut off gate on glue roller
- Front and rear tape overlap adjustment from control panel
- Telescoping panel support for large size panels
- Heavy duty feed chain with replaceable pads
- 24 month limited warranty