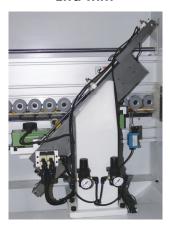

- Pneumatic gate to prevent feeding panels to close to one another
- Mechanical digital readouts for all adjustments
- European high frequency motors on end trims and milling units
- Top & bottom scraping units, pneumatic blowers, large diameter tracing wheels
- Box to collect PVC shavings
- Buffing units with cloth wheels to clean glue line
- Emergency stop button on out feed end
- CE approved CSA electrical components
- Air regulator, filter, and lubricator
- Machine length 4070mm, weight 1620kg
- Feed speed 12-20m/min
- Extruded aluminum top pressure beam
- Total power requirement 8kw

Machine Dimensions: 4070 x 900 x 1600mm

160" x 36" x 63"

Weight: 1620 kgs



# **BOSS Working Units**

### **Control Panel**



# Coil Feed, Guillotine, Glue Drive, Side Pressure



#### **End Trim**



**Top & Bottom Milling** 



Scrapers



**Buffers** 



Heated In-feed Fence, Pneumatic Gap Control



**Electrical Control Panel**