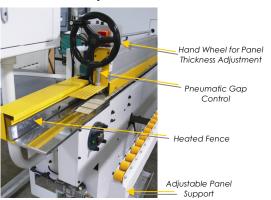

#### **End Trim**

**Top & Bottom Milling** 

Scrapers

**Buffers** 

Heated In-feed Fence, Pneumatic Gap Control

**Electrical Control Panel** 