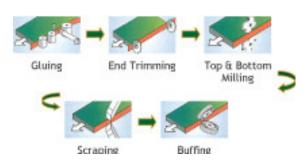

#### **End Trim**

**Top & Bottom Milling** 

Scrapers

**Buffers** 

Heated In-feed Fence, Pneumatic Gap Control

**Electrical Control Panel** 