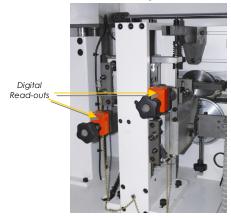

- Large 3" diameter dust extraction connection
- Large window in safety hood
- Pneumatic gate to prevent feeding panels to close to one another
- Mechanical digital readouts for all adjustments
- European high frequency motors on end trims and milling units
- Top & bottom scraping units, pneumatic blowers, large diameter tracing wheels
- Box to collect PVC shavings
- Buffing units with cloth wheels to clean glue line
- Emergency stop button on out feed end
- CE approved CSA electrical components
- Air regulator, filter, and lubricator
- Machine length 4070mm, weight 1620kg
- Feed speed 12-20m/min
- Extruded aluminum top pressure beam
- Total power requirement 8kw