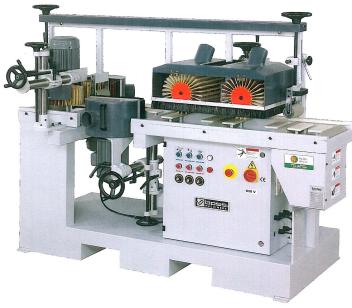

**Boss SL-300 5S Moulding Sander** 

3 Sided—5 Head

## Features:

- **Two sets of top** brushing heads with variable speed adjustment by inverter.
- Right side brush head which can make an angle and move forward and backward.
- Left side brush head which can make a cross movement by handle wheel.
- Working height adjust by hand wheel.
- Fabricated of heavy steel plate and ribbed to minimize vibration and defection.
- Centralized operator controls.
- Brushing heads are combined cleaning brush units and abrasive cloth units designed for easy replacement.
- Hold down roller frame with spring loaded hold down roller.